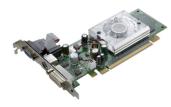

## Fujitsu S26361-F3000-L936 بطاقة الرسوميات GeForce 9300 GE GDDR2

S26361-F3000-L936 : العلامة التجارية

S26361-F3000-L936 : اسم المنتج

| Processor                                                       |                                                  | Ports & interfaces                                       |             |
|-----------------------------------------------------------------|--------------------------------------------------|----------------------------------------------------------|-------------|
| Graphics processor * Processor frequency * Maximum resolution * | GeForce 9300 GE<br>540 MHz<br>2048 x 1536 pixels | TV-out DVI-I ports quantity * VGA (D-Sub) ports quantity | 7<br>1<br>1 |
| Memory                                                          |                                                  | Performance                                              |             |
| Graphics card memory type * Memory bus * Memory clock speed     | emory bus * 64 bit                               | DirectX version * HDCP                                   | 10.0        |
| Ports & interfaces                                              |                                                  | Design                                                   |             |
| Interface type *                                                | PCI Express 2.0                                  | Cooling type *                                           | Active      |
|                                                                 |                                                  | Other features                                           |             |
|                                                                 |                                                  | Mac compatibility                                        | ×           |