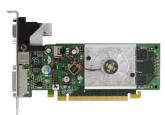

## Fujitsu S26361-F3000-L936 بطاقة الرسوميات GeForce 9300 GE GDDR2

S26361-F3000-L936 : العلامة التجارية

S26361-F3000-L936 : اسم المنتج

| Processor                                                       |                                                  | Ports & interfaces                                       |             |
|-----------------------------------------------------------------|--------------------------------------------------|----------------------------------------------------------|-------------|
| Graphics processor * Processor frequency * Maximum resolution * | GeForce 9300 GE<br>540 MHz<br>2048 x 1536 pixels | TV-out DVI-I ports quantity * VGA (D-Sub) ports quantity | 7<br>1<br>1 |
| Memory                                                          |                                                  | Performance                                              |             |
| Graphics card memory type * Memory bus * Memory clock speed     | emory bus * 64 bit                               | DirectX version * HDCP                                   | 10.0        |
| Ports & interfaces                                              |                                                  | Design                                                   |             |
| Interface type *                                                | PCI Express 2.0                                  | Cooling type *                                           | Active      |
|                                                                 |                                                  | Other features                                           |             |
|                                                                 |                                                  | Mac compatibility                                        | ×           |