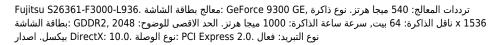

## Fujitsu S26361-F3000-L936 بطاقة الرسوميات GeForce 9300 GE GDDR2

S26361-F3000-L936 : العلامة التجارية

S26361-F3000-L936 : اسم المنتج

| Processor                                                       |                                                  | Ports & interfaces                                       |             |
|-----------------------------------------------------------------|--------------------------------------------------|----------------------------------------------------------|-------------|
| Graphics processor * Processor frequency * Maximum resolution * | GeForce 9300 GE<br>540 MHz<br>2048 x 1536 pixels | TV-out DVI-I ports quantity * VGA (D-Sub) ports quantity | 7<br>1<br>1 |
| Memory                                                          |                                                  | Performance                                              |             |
| Graphics card memory type * Memory bus * Memory clock speed     | emory bus * 64 bit                               | DirectX version * HDCP                                   | 10.0        |
| Ports & interfaces                                              |                                                  | Design                                                   |             |
| Interface type *                                                | PCI Express 2.0                                  | Cooling type *                                           | Active      |
|                                                                 |                                                  | Other features                                           |             |
|                                                                 |                                                  | Mac compatibility                                        | ×           |