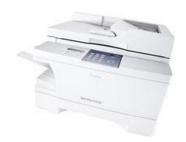

## Canon SmartBase MPC 1230D (PC) 2400 x 600 DPI 12 ppm

Brand: Canon Product family: SmartBase Product code: 0010A078

Product name: MPC 1230D

(PC)

NL (PC)

## Canon SmartBase MPC 1230D (PC) 2400 x 600 DPI 12 ppm:

Thanks to a new range of products from Canon called SmartBase - you can. The SmartBase line-up gives you all the equipment you need to take care of your work, while taking up less space. The SmartBase PC1230D combines a digital copier and a laser printer into one beautiful piece of technology. And with its built-in Automatic Document Feeder, using the PC1230D is a breeze. With decades of experience in creating leading-edge technology, Canon has introduced the PC1230D to provide you with the efficient, convenient and reliable print and copy station you need.

Canon SmartBase MPC 1230D (PC). Maximum resolution: 2400 x 600 DPI. Maximum copy resolution: 600 x 600 DPI