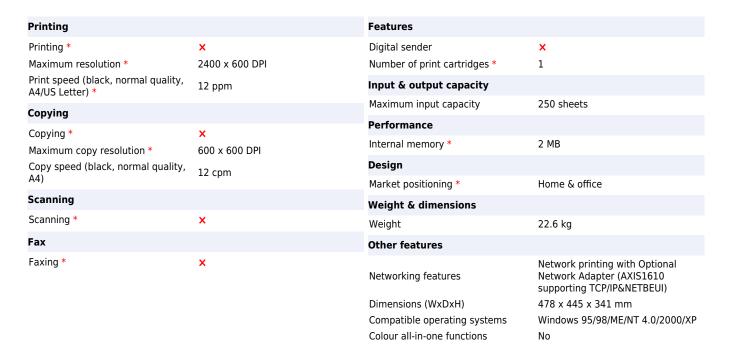

## Canon SmartBase MPC 1230D (PC) 2400 x 600 DPI 12 ppm

Brand: Canon Product family: SmartBase Product code: 0010A078

Product name: MPC 1230D

(PC)

NL (PC)

## Canon SmartBase MPC 1230D (PC) 2400 x 600 DPI 12 ppm:

Thanks to a new range of products from Canon called SmartBase - you can. The SmartBase line-up gives you all the equipment you need to take care of your work, while taking up less space. The SmartBase PC1230D combines a digital copier and a laser printer into one beautiful piece of technology. And with its built-in Automatic Document Feeder, using the PC1230D is a breeze. With decades of experience in creating leading-edge technology, Canon has introduced the PC1230D to provide you with the efficient, convenient and reliable print and copy station you need.

Canon SmartBase MPC 1230D (PC). Maximum resolution: 2400 x 600 DPI. Maximum copy resolution: 600 x 600 DPI