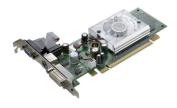

## Fujitsu S26361-F3000-L936 graphics card GeForce 9300 GE GDDR2

**Brand**: Fujitsu Article code: S26361-F3000-L936

**Product name:** S26361-F3000-L936

| Processor                                                                           |                                                  | Ports & interfaces                                       |             |
|-------------------------------------------------------------------------------------|--------------------------------------------------|----------------------------------------------------------|-------------|
| Graphics processor * Processor frequency * Maximum resolution *                     | GeForce 9300 GE<br>540 MHz<br>2048 x 1536 pixels | TV-out DVI-I ports quantity * VGA (D-Sub) ports quantity | 7<br>1<br>1 |
| Memory                                                                              |                                                  | Performance                                              |             |
| Graphics card memory type * GDDR2  Memory bus * 64 bit  Memory clock speed 1000 MHz |                                                  | DirectX version * HDCP                                   | 10.0        |
| orts & interfaces                                                                   |                                                  | Design                                                   |             |
|                                                                                     | DCI Everoce 2.0                                  | Cooling type *                                           | Active      |
| Interface type *                                                                    | PCI Express 2.0                                  | Other features                                           |             |
|                                                                                     |                                                  | Mac compatibility                                        | X           |