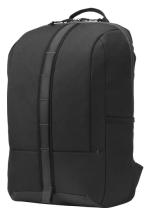

## HP Commuter Backpack 39,6 cm (15.6") Blue

Brand: HP Article code: 5EE92AA

**Product name :** Commuter Backpack

HP Commuter Backpack. Case type: Backpack, Maximum screen size: 39,6 cm (15.6"). Weight: 390 g  $\,$ 

| Features              |                 | Weight & dimensions |        |
|-----------------------|-----------------|---------------------|--------|
| Maximum screen size * | 39.6 cm (15.6") | Width               | 290 mm |
| Case type *           | Backpack        | Depth               | 160 mm |
| Product main colour * | Blue            | Height              | 440 mm |
| Expandable            | ×               | Weight              | 390 g  |
| Country of origin     | China           | Package width       | 340 mm |
| HP segment            | Home            | Package depth       | 40 mm  |
|                       |                 | Package height      | 475 mm |
|                       |                 | Package weight      | 395 g  |