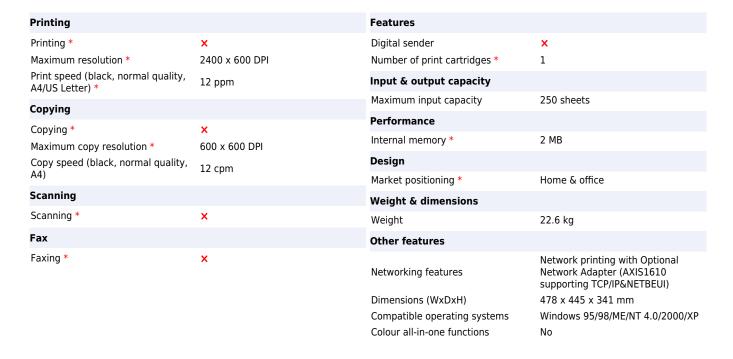

Canon SmartBase MPC 1230D (PC). Resolution (maximum): 2400 x 600 DPI. Maximum copy resolution:  $600 \times 600 \text{ DPI}$ 