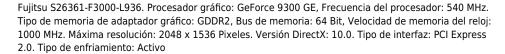

## Fujitsu S26361-F3000-L936 tarjeta gráfica GeForce 9300 GE GDDR2

Marca: Fujitsu Código del producto: S26361-F3000-L936

Nombre del producto: S26361-F3000-L936

| Processor                                                       |                                                  | Ports & interfaces                                       |             |
|-----------------------------------------------------------------|--------------------------------------------------|----------------------------------------------------------|-------------|
| Graphics processor * Processor frequency * Maximum resolution * | GeForce 9300 GE<br>540 MHz<br>2048 x 1536 pixels | TV-out DVI-I ports quantity * VGA (D-Sub) ports quantity | 7<br>1<br>1 |
| Memory                                                          |                                                  | Performance                                              |             |
| Graphics card memory type * Memory bus * Memory clock speed     | emory bus * 64 bit                               | DirectX version * HDCP                                   | 10.0        |
| Ports & interfaces                                              |                                                  | Design                                                   |             |
| Interface type *                                                | PCI Express 2.0                                  | Cooling type *                                           | Active      |
|                                                                 |                                                  | Other features                                           |             |
|                                                                 |                                                  | Mac compatibility                                        | ×           |