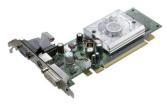

## Fujitsu S26361-F3000-L936 tarjeta gráfica GeForce 9300 GE GDDR2

Marca: Fujitsu Código del producto: S26361-F3000-L936

Nombre del producto: S26361-F3000-L936

| Processor                                                       |                                                  | Ports & interfaces                                       |             |
|-----------------------------------------------------------------|--------------------------------------------------|----------------------------------------------------------|-------------|
| Graphics processor * Processor frequency * Maximum resolution * | GeForce 9300 GE<br>540 MHz<br>2048 x 1536 pixels | TV-out DVI-I ports quantity * VGA (D-Sub) ports quantity | 7<br>1<br>1 |
| Memory                                                          |                                                  | Performance                                              |             |
| Graphics card memory type * Memory bus * Memory clock speed     | emory bus * 64 bit                               | DirectX version * HDCP                                   | 10.0        |
| Ports & interfaces                                              |                                                  | Design                                                   |             |
| Interface type *                                                | PCI Express 2.0                                  | Cooling type *                                           | Active      |
|                                                                 |                                                  | Other features                                           |             |
|                                                                 |                                                  | Mac compatibility                                        | ×           |