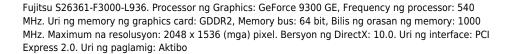

## Fujitsu S26361-F3000-L936 mga graphic card GeForce 9300 GE GDDR2

**Brand :** Fujitsu **Product code:** S26361-F3000-L936

**Product name :** S26361-F3000-L936

| Processor                                                       |                                                  | Ports & interfaces                                       |        |
|-----------------------------------------------------------------|--------------------------------------------------|----------------------------------------------------------|--------|
| Graphics processor * Processor frequency * Maximum resolution * | GeForce 9300 GE<br>540 MHz<br>2048 x 1536 pixels | TV-out DVI-I ports quantity * VGA (D-Sub) ports quantity | 1<br>1 |
| Memory                                                          |                                                  | Performance                                              |        |
| Graphics card memory type * GDDR2  Memory bus * 64 bit          |                                                  | DirectX version * HDCP                                   | 10.0   |
| Memory clock speed  Ports & interfaces                          | 1000 MINZ                                        | Design                                                   |        |
| Interface type *                                                | PCI Express 2.0                                  | Cooling type *  Other features                           | Active |
|                                                                 |                                                  | Mac compatibility                                        | ×      |