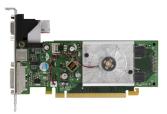

## Fujitsu S26361-F3000-L936 mga graphic card GeForce 9300 GE GDDR2

**Brand :** Fujitsu **Product code:** S26361-F3000-L936

**Product name :** S26361-F3000-L936

| Processor                                                       |                                                  | Ports & interfaces                                       |        |
|-----------------------------------------------------------------|--------------------------------------------------|----------------------------------------------------------|--------|
| Graphics processor * Processor frequency * Maximum resolution * | GeForce 9300 GE<br>540 MHz<br>2048 x 1536 pixels | TV-out DVI-I ports quantity * VGA (D-Sub) ports quantity | 1<br>1 |
| Memory                                                          |                                                  | Performance                                              |        |
| Graphics card memory type * GDDR2  Memory bus * 64 bit          |                                                  | DirectX version * HDCP                                   | 10.0   |
| Memory clock speed  Ports & interfaces                          | 1000 MINZ                                        | Design                                                   |        |
| Interface type *                                                | PCI Express 2.0                                  | Cooling type *  Other features                           | Active |
|                                                                 |                                                  | Mac compatibility                                        | ×      |