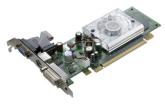

## Fujitsu S26361-F3000-L936 mga graphic card GeForce 9300 GE GDDR2

**Brand :** Fujitsu **Product code:** S26361-F3000-L936

**Product name :** S26361-F3000-L936

| Processor                                                       |                                                  | Ports & interfaces                                       |        |
|-----------------------------------------------------------------|--------------------------------------------------|----------------------------------------------------------|--------|
| Graphics processor * Processor frequency * Maximum resolution * | GeForce 9300 GE<br>540 MHz<br>2048 x 1536 pixels | TV-out DVI-I ports quantity * VGA (D-Sub) ports quantity | 1<br>1 |
| Memory                                                          |                                                  | Performance                                              |        |
| Graphics card memory type * GDDR2  Memory bus * 64 bit          |                                                  | DirectX version * HDCP                                   | 10.0   |
| Memory clock speed  Ports & interfaces                          | 1000 MINZ                                        | Design                                                   |        |
| Interface type *                                                | PCI Express 2.0                                  | Cooling type *  Other features                           | Active |
|                                                                 |                                                  | Mac compatibility                                        | ×      |