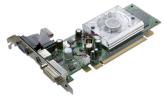

## Fujitsu S26361-F3000-L936 כרטיס מסך GeForce 9300 GE GDDR2

מותג : Fujitsu קוד מוצר: S26361-F3000-L936

שם דגם : \$26361-F3000-L936

| Processor                                                                           |                                                  | Ports & interfaces                                       |             |
|-------------------------------------------------------------------------------------|--------------------------------------------------|----------------------------------------------------------|-------------|
| Graphics processor * Processor frequency * Maximum resolution *                     | GeForce 9300 GE<br>540 MHz<br>2048 x 1536 pixels | TV-out DVI-I ports quantity * VGA (D-Sub) ports quantity | 7<br>1<br>1 |
| Memory                                                                              |                                                  | Performance                                              |             |
| Graphics card memory type * GDDR2  Memory bus * 64 bit  Memory clock speed 1000 MHz |                                                  | DirectX version * HDCP                                   | 10.0        |
|                                                                                     |                                                  | Design                                                   |             |
| Ports & interfaces Interface type * PCI                                             | PCI Express 2.0                                  | Cooling type *                                           | Active      |
|                                                                                     |                                                  | Other features                                           |             |
|                                                                                     |                                                  | Mac compatibility                                        | X           |