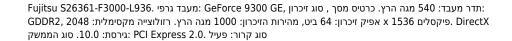

## Fujitsu S26361-F3000-L936 כרטיס מסך GeForce 9300 GE GDDR2

מותג : Fujitsu קוד מוצר: S26361-F3000-L936

שם דגם : \$26361-F3000-L936

| Processor                                                                           |                                                  | Ports & interfaces                                       |             |
|-------------------------------------------------------------------------------------|--------------------------------------------------|----------------------------------------------------------|-------------|
| Graphics processor * Processor frequency * Maximum resolution *                     | GeForce 9300 GE<br>540 MHz<br>2048 x 1536 pixels | TV-out DVI-I ports quantity * VGA (D-Sub) ports quantity | 7<br>1<br>1 |
| Memory                                                                              |                                                  | Performance                                              |             |
| Graphics card memory type * GDDR2  Memory bus * 64 bit  Memory clock speed 1000 MHz |                                                  | DirectX version * HDCP                                   | 10.0        |
|                                                                                     |                                                  | Design                                                   |             |
| Ports & interfaces Interface type * PCI                                             | PCI Express 2.0                                  | Cooling type *                                           | Active      |
|                                                                                     |                                                  | Other features                                           |             |
|                                                                                     |                                                  | Mac compatibility                                        | X           |