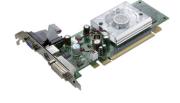

## **Fujitsu S26361-F3000-L936** [][][][][][][] **GeForce 9300 GE GDDR2**

[] : Fujitsu [] : S26361-F3000-L936

□□□: S26361-F3000-L936

| Processor                                                                           |                                                  | Ports & interfaces                                       |             |
|-------------------------------------------------------------------------------------|--------------------------------------------------|----------------------------------------------------------|-------------|
| Graphics processor * Processor frequency * Maximum resolution *                     | GeForce 9300 GE<br>540 MHz<br>2048 x 1536 pixels | TV-out DVI-I ports quantity * VGA (D-Sub) ports quantity | 7<br>1<br>1 |
| Memory                                                                              |                                                  | Performance                                              |             |
| Graphics card memory type * GDDR2  Memory bus * 64 bit  Memory clock speed 1000 MHz |                                                  | DirectX version * HDCP                                   | 10.0        |
| orts & interfaces                                                                   |                                                  | Design                                                   |             |
|                                                                                     | DCI Everoce 2.0                                  | Cooling type *                                           | Active      |
| Interface type *                                                                    | PCI Express 2.0                                  | Other features                                           |             |
|                                                                                     |                                                  | Mac compatibility                                        | X           |