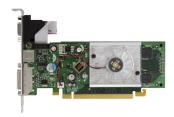

## **Fujitsu S26361-F3000-L936** [][][][][][][] **GeForce 9300 GE GDDR2**

[] : Fujitsu [] : S26361-F3000-L936

□□□: S26361-F3000-L936

| Processor                                                                           |                                                  | Ports & interfaces                                       |             |
|-------------------------------------------------------------------------------------|--------------------------------------------------|----------------------------------------------------------|-------------|
| Graphics processor * Processor frequency * Maximum resolution *                     | GeForce 9300 GE<br>540 MHz<br>2048 x 1536 pixels | TV-out DVI-I ports quantity * VGA (D-Sub) ports quantity | 7<br>1<br>1 |
| Memory                                                                              |                                                  | Performance                                              |             |
| Graphics card memory type * GDDR2  Memory bus * 64 bit  Memory clock speed 1000 MHz |                                                  | DirectX version * HDCP                                   | 10.0        |
| orts & interfaces                                                                   |                                                  | Design                                                   |             |
|                                                                                     | DCI Everoce 2.0                                  | Cooling type *                                           | Active      |
| Interface type *                                                                    | PCI Express 2.0                                  | Other features                                           |             |
|                                                                                     |                                                  | Mac compatibility                                        | X           |