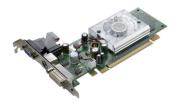

## Fujitsu S26361-F3000-L936 graphics card GeForce 9300 GE GDDR2

<mark>ბრენდი : Fujitsu პროდუქტის კოდი: S26361-F3000-L936</mark>

პროდუქტის დასახელება : S26361-F3000-L936

| Processor                                                       |                                                  | Ports & interfaces                                       |             |
|-----------------------------------------------------------------|--------------------------------------------------|----------------------------------------------------------|-------------|
| Graphics processor * Processor frequency * Maximum resolution * | GeForce 9300 GE<br>540 MHz<br>2048 x 1536 pixels | TV-out DVI-I ports quantity * VGA (D-Sub) ports quantity | 7<br>1<br>1 |
| Memory                                                          |                                                  | Performance                                              |             |
| Graphics card memory type * Memory bus * Memory clock speed     | emory bus * 64 bit                               | DirectX version * HDCP                                   | 10.0        |
| Ports & interfaces                                              |                                                  | Design                                                   |             |
| Interface type *                                                | PCI Express 2.0                                  | Cooling type *                                           | Active      |
|                                                                 |                                                  | Other features                                           |             |
|                                                                 |                                                  | Mac compatibility                                        | ×           |