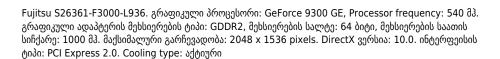

## Fujitsu S26361-F3000-L936 graphics card GeForce 9300 GE GDDR2

<mark>ბრენდი : Fujitsu პროდუქტის კოდი: S26361-F3000-L936</mark>

პროდუქტის დასახელება : S26361-F3000-L936

| Processor                                                       |                                                  | Ports & interfaces                                       |             |
|-----------------------------------------------------------------|--------------------------------------------------|----------------------------------------------------------|-------------|
| Graphics processor * Processor frequency * Maximum resolution * | GeForce 9300 GE<br>540 MHz<br>2048 x 1536 pixels | TV-out DVI-I ports quantity * VGA (D-Sub) ports quantity | 7<br>1<br>1 |
| Memory                                                          |                                                  | Performance                                              |             |
| Graphics card memory type * Memory bus * Memory clock speed     | emory bus * 64 bit                               | DirectX version * HDCP                                   | 10.0        |
| Ports & interfaces                                              |                                                  | Design                                                   |             |
| Interface type *                                                | PCI Express 2.0                                  | Cooling type *                                           | Active      |
|                                                                 |                                                  | Other features                                           |             |
|                                                                 |                                                  | Mac compatibility                                        | ×           |