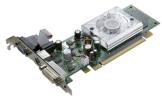

## **Fujitsu S26361-F3000-L936** [][] [][] **GeForce 9300 GE GDDR2**

□□ : Fujitsu □□ : S26361-F3000-L936

□□ □□ : S26361-F3000-L936

| Processor                                                                           |                                                  | Ports & interfaces                                       |             |
|-------------------------------------------------------------------------------------|--------------------------------------------------|----------------------------------------------------------|-------------|
| Graphics processor * Processor frequency * Maximum resolution *                     | GeForce 9300 GE<br>540 MHz<br>2048 x 1536 pixels | TV-out DVI-I ports quantity * VGA (D-Sub) ports quantity | 7<br>1<br>1 |
| Memory                                                                              |                                                  | Performance                                              |             |
| Graphics card memory type * GDDR2  Memory bus * 64 bit  Memory clock speed 1000 MHz |                                                  | DirectX version * HDCP                                   | 10.0        |
| orts & interfaces                                                                   |                                                  | Design                                                   |             |
|                                                                                     | DCI Everoce 2.0                                  | Cooling type *                                           | Active      |
| Interface type *                                                                    | PCI Express 2.0                                  | Other features                                           |             |
|                                                                                     |                                                  | Mac compatibility                                        | X           |