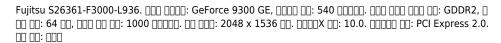

## **Fujitsu S26361-F3000-L936** [][] [][] **GeForce 9300 GE GDDR2**

□□ : Fujitsu □□ : S26361-F3000-L936

□□ □□ : S26361-F3000-L936

| Processor                                                                           |                                                  | Ports & interfaces                                       |             |
|-------------------------------------------------------------------------------------|--------------------------------------------------|----------------------------------------------------------|-------------|
| Graphics processor * Processor frequency * Maximum resolution *                     | GeForce 9300 GE<br>540 MHz<br>2048 x 1536 pixels | TV-out DVI-I ports quantity * VGA (D-Sub) ports quantity | 7<br>1<br>1 |
| Memory                                                                              |                                                  | Performance                                              |             |
| Graphics card memory type * GDDR2  Memory bus * 64 bit  Memory clock speed 1000 MHz |                                                  | DirectX version * HDCP                                   | 10.0        |
| orts & interfaces                                                                   |                                                  | Design                                                   |             |
|                                                                                     | DCI Everoce 2.0                                  | Cooling type *                                           | Active      |
| Interface type *                                                                    | PCI Express 2.0                                  | Other features                                           |             |
|                                                                                     |                                                  | Mac compatibility                                        | X           |