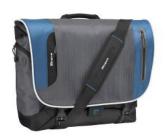

## Targus Consumer messenger 39,1 cm (15.4") Kurjersoma

Zīmols : Targus Preces kods: TSM025EU

Modeļa nosaukums : Consumer messenger

Targus Consumer messenger. Somas veids: Kurjersoma, Maksimālais iespējamais ekrāna izmērs: 39,1 cm (15.4"). Svars: 1,1 kg