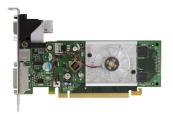

## 

**Brand :** Fujitsu **Product code:** S26361-F3000-L936

**Product name :** S26361-F3000-L936

| Processor                                                       |                                                  | Ports & interfaces                                       |             |
|-----------------------------------------------------------------|--------------------------------------------------|----------------------------------------------------------|-------------|
| Graphics processor * Processor frequency * Maximum resolution * | GeForce 9300 GE<br>540 MHz<br>2048 x 1536 pixels | TV-out DVI-I ports quantity * VGA (D-Sub) ports quantity | 7<br>1<br>1 |
| Memory                                                          |                                                  | Performance                                              |             |
| Graphics card memory type * GDDR2  Memory bus * 64 bit          | DirectX version * HDCP                           | 10.0                                                     |             |
| Memory clock speed                                              | 1000 MHz                                         | Design                                                   |             |
| Ports & interfaces                                              | DCI Everence 2.0                                 | Cooling type *                                           | Active      |
| Interface type *                                                | PCI Express 2.0                                  | Other features                                           |             |
|                                                                 |                                                  | Mac compatibility                                        | ×           |