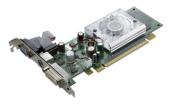

## 

**Brand :** Fujitsu **Product code:** S26361-F3000-L936

**Product name :** S26361-F3000-L936

| Processor                                                       |                                                  | Ports & interfaces                                       |             |
|-----------------------------------------------------------------|--------------------------------------------------|----------------------------------------------------------|-------------|
| Graphics processor * Processor frequency * Maximum resolution * | GeForce 9300 GE<br>540 MHz<br>2048 x 1536 pixels | TV-out DVI-I ports quantity * VGA (D-Sub) ports quantity | 7<br>1<br>1 |
| Memory                                                          |                                                  | Performance                                              |             |
| Graphics card memory type * GDDR2  Memory bus * 64 bit          | DirectX version * HDCP                           | 10.0                                                     |             |
| Memory clock speed                                              | 1000 MHz                                         | Design                                                   |             |
| Ports & interfaces                                              | DCI Everence 2.0                                 | Cooling type *                                           | Active      |
| Interface type *                                                | PCI Express 2.0                                  | Other features                                           |             |
|                                                                 |                                                  | Mac compatibility                                        | ×           |