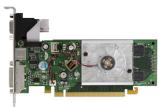

## Fujitsu S26361-F3000-L936 karta graficzna GeForce 9300 GE GDDR2

Marka: Fujitsu Kod produktu: S26361-F3000-L936

Nazwa produktu: S26361-F3000-L936

| Processor                                                                           |                                                  | Ports & interfaces                                       |             |
|-------------------------------------------------------------------------------------|--------------------------------------------------|----------------------------------------------------------|-------------|
| Graphics processor * Processor frequency * Maximum resolution *                     | GeForce 9300 GE<br>540 MHz<br>2048 x 1536 pixels | TV-out DVI-I ports quantity * VGA (D-Sub) ports quantity | 7<br>1<br>1 |
| Memory                                                                              |                                                  | Performance                                              |             |
| Graphics card memory type * GDDR2  Memory bus * 64 bit  Memory clock speed 1000 MHz |                                                  | DirectX version * HDCP                                   | 10.0        |
| orts & interfaces                                                                   |                                                  | Design                                                   |             |
|                                                                                     | DCI Everoce 2.0                                  | Cooling type *                                           | Active      |
| Interface type *                                                                    | PCI Express 2.0                                  | Other features                                           |             |
|                                                                                     |                                                  | Mac compatibility                                        | X           |