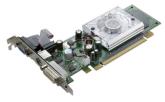

## Fujitsu S26361-F3000-L936 karta graficzna GeForce 9300 GE GDDR2

Marka: Fujitsu Kod produktu: S26361-F3000-L936

Nazwa produktu: S26361-F3000-L936

| Processor                                                                           |                                                  | Ports & interfaces                                       |             |
|-------------------------------------------------------------------------------------|--------------------------------------------------|----------------------------------------------------------|-------------|
| Graphics processor * Processor frequency * Maximum resolution *                     | GeForce 9300 GE<br>540 MHz<br>2048 x 1536 pixels | TV-out DVI-I ports quantity * VGA (D-Sub) ports quantity | 7<br>1<br>1 |
| Memory                                                                              |                                                  | Performance                                              |             |
| Graphics card memory type * GDDR2  Memory bus * 64 bit  Memory clock speed 1000 MHz |                                                  | DirectX version * HDCP                                   | 10.0        |
| orts & interfaces                                                                   |                                                  | Design                                                   |             |
|                                                                                     | DCI Everoce 2.0                                  | Cooling type *                                           | Active      |
| Interface type *                                                                    | PCI Express 2.0                                  | Other features                                           |             |
|                                                                                     |                                                  | Mac compatibility                                        | X           |