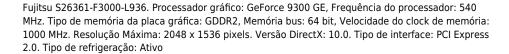

## Fujitsu S26361-F3000-L936 placa de vídeo GeForce 9300 GE GDDR2

Marca: Fujitsu Código do produto: S26361-F3000-L936

Nome do produto : S26361-F3000-L936

| Processor                                                                           |                                                  | Ports & interfaces                                       |             |
|-------------------------------------------------------------------------------------|--------------------------------------------------|----------------------------------------------------------|-------------|
| Graphics processor * Processor frequency * Maximum resolution *                     | GeForce 9300 GE<br>540 MHz<br>2048 x 1536 pixels | TV-out DVI-I ports quantity * VGA (D-Sub) ports quantity | 7<br>1<br>1 |
| Memory                                                                              |                                                  | Performance                                              |             |
| Graphics card memory type * GDDR2  Memory bus * 64 bit  Memory clock speed 1000 MHz |                                                  | DirectX version * HDCP                                   | 10.0        |
| orts & interfaces                                                                   |                                                  | Design                                                   |             |
|                                                                                     | DCI Everoce 2.0                                  | Cooling type *                                           | Active      |
| Interface type *                                                                    | PCI Express 2.0                                  | Other features                                           |             |
|                                                                                     |                                                  | Mac compatibility                                        | X           |