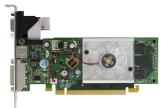

## Fujitsu S26361-F3000-L936 placa de vídeo GeForce 9300 GE GDDR2

Marca: Fujitsu Código do produto: S26361-F3000-L936

Nome do produto : S26361-F3000-L936

| Processor                                                                           |                                                  | Ports & interfaces                                       |             |
|-------------------------------------------------------------------------------------|--------------------------------------------------|----------------------------------------------------------|-------------|
| Graphics processor * Processor frequency * Maximum resolution *                     | GeForce 9300 GE<br>540 MHz<br>2048 x 1536 pixels | TV-out DVI-I ports quantity * VGA (D-Sub) ports quantity | 7<br>1<br>1 |
| Memory                                                                              |                                                  | Performance                                              |             |
| Graphics card memory type * GDDR2  Memory bus * 64 bit  Memory clock speed 1000 MHz |                                                  | DirectX version * HDCP                                   | 10.0        |
| orts & interfaces                                                                   |                                                  | Design                                                   |             |
|                                                                                     | DCI Everoce 2.0                                  | Cooling type *                                           | Active      |
| Interface type *                                                                    | PCI Express 2.0                                  | Other features                                           |             |
|                                                                                     |                                                  | Mac compatibility                                        | X           |