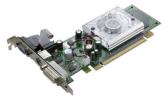

## Fujitsu S26361-F3000-L936 placa de vídeo GeForce 9300 GE GDDR2

Marca: Fujitsu Código do produto: S26361-F3000-L936

Nome do produto : S26361-F3000-L936

| Processor                                                                           |                                                  | Ports & interfaces                                       |             |
|-------------------------------------------------------------------------------------|--------------------------------------------------|----------------------------------------------------------|-------------|
| Graphics processor * Processor frequency * Maximum resolution *                     | GeForce 9300 GE<br>540 MHz<br>2048 x 1536 pixels | TV-out DVI-I ports quantity * VGA (D-Sub) ports quantity | 7<br>1<br>1 |
| Memory                                                                              |                                                  | Performance                                              |             |
| Graphics card memory type * GDDR2  Memory bus * 64 bit  Memory clock speed 1000 MHz |                                                  | DirectX version * HDCP                                   | 10.0        |
| orts & interfaces                                                                   |                                                  | Design                                                   |             |
|                                                                                     | DCI Everoce 2.0                                  | Cooling type *                                           | Active      |
| Interface type *                                                                    | PCI Express 2.0                                  | Other features                                           |             |
|                                                                                     |                                                  | Mac compatibility                                        | X           |