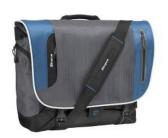

## Targus Consumer messenger 39,1 cm (15.4") Bolsa tipo pasta

Marca : Targus Código do produto: TSM025EU

Nome do produto : Consumer messenger

Targus Consumer messenger. Tipo de mala: Bolsa tipo pasta, Tamanho máximo de ecrã: 39,1~cm (15.4"). Peso: 1,1~kg

| Features               |                         | Weight & dimensions                                       |                    |
|------------------------|-------------------------|-----------------------------------------------------------|--------------------|
| Maximum screen size *  | 39.1 cm (15.4")         | Weight                                                    | 1.1 kg             |
| Case type * Material * | Messenger case<br>Nylon | Notebook compartment dimensions (W $\times$ D $\times$ H) | 360 x 300 x 50 mm  |
| Combination locks      | ×                       | Other features                                            |                    |
|                        |                         | Dimensions (WxDxH)                                        | 480 x 350 x 120 mm |