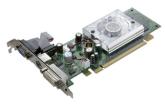

## Fujitsu S26361-F3000-L936 grafična kartica GeForce 9300 GE GDDR2

Blagovna znamka : Fujitsu Koda izdelka: S26361-F3000-L936

Ime izdelka: S26361-F3000-L936

| Processor                                                                           |                                                  | Ports & interfaces                                       |             |
|-------------------------------------------------------------------------------------|--------------------------------------------------|----------------------------------------------------------|-------------|
| Graphics processor * Processor frequency * Maximum resolution *                     | GeForce 9300 GE<br>540 MHz<br>2048 x 1536 pixels | TV-out DVI-I ports quantity * VGA (D-Sub) ports quantity | 7<br>1<br>1 |
| Memory                                                                              |                                                  | Performance                                              |             |
| Graphics card memory type * GDDR2  Memory bus * 64 bit  Memory clock speed 1000 MHz |                                                  | DirectX version * HDCP                                   | 10.0        |
| Ports & interfaces                                                                  |                                                  | Design                                                   |             |
| Interface type *                                                                    | PCI Express 2.0                                  | Cooling type *                                           | Active      |
|                                                                                     |                                                  | Other features                                           |             |
|                                                                                     |                                                  | Mac compatibility                                        | ×           |