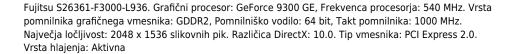

## Fujitsu S26361-F3000-L936 grafična kartica GeForce 9300 GE GDDR2

Blagovna znamka : Fujitsu Koda izdelka: S26361-F3000-L936

Ime izdelka: S26361-F3000-L936

| Processor                                                                           |                                                  | Ports & interfaces                                       |             |
|-------------------------------------------------------------------------------------|--------------------------------------------------|----------------------------------------------------------|-------------|
| Graphics processor * Processor frequency * Maximum resolution *                     | GeForce 9300 GE<br>540 MHz<br>2048 x 1536 pixels | TV-out DVI-I ports quantity * VGA (D-Sub) ports quantity | 7<br>1<br>1 |
| Memory                                                                              |                                                  | Performance                                              |             |
| Graphics card memory type * GDDR2  Memory bus * 64 bit  Memory clock speed 1000 MHz |                                                  | DirectX version * HDCP                                   | 10.0        |
| Ports & interfaces                                                                  |                                                  | Design                                                   |             |
| Interface type *                                                                    | PCI Express 2.0                                  | Cooling type *                                           | Active      |
|                                                                                     |                                                  | Other features                                           |             |
|                                                                                     |                                                  | Mac compatibility                                        | ×           |