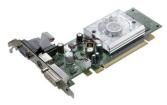

## 

**Brand :** Fujitsu **Product code:** S26361-F3000-L936

**Product name :** S26361-F3000-L936

| Processor                                                                           |                                                  | Ports & interfaces                                       |        |
|-------------------------------------------------------------------------------------|--------------------------------------------------|----------------------------------------------------------|--------|
| Graphics processor * Processor frequency * Maximum resolution *                     | GeForce 9300 GE<br>540 MHz<br>2048 x 1536 pixels | TV-out DVI-I ports quantity * VGA (D-Sub) ports quantity | 1<br>1 |
| Memory                                                                              |                                                  | Performance                                              |        |
| Graphics card memory type * GDDR2  Memory bus * 64 bit  Memory clock speed 1000 MHz |                                                  | DirectX version * HDCP                                   | 10.0   |
| •                                                                                   |                                                  | Design                                                   |        |
| Ports & interfaces Interface type * PCI E                                           | PCI Express 2.0                                  | Cooling type *                                           | Active |
|                                                                                     |                                                  | Other features                                           |        |
|                                                                                     |                                                  | Mac compatibility                                        | ×      |