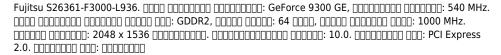

## 

**Brand :** Fujitsu **Product code:** S26361-F3000-L936

**Product name :** S26361-F3000-L936

| Processor                                                                           |                                                  | Ports & interfaces                                       |        |
|-------------------------------------------------------------------------------------|--------------------------------------------------|----------------------------------------------------------|--------|
| Graphics processor * Processor frequency * Maximum resolution *                     | GeForce 9300 GE<br>540 MHz<br>2048 x 1536 pixels | TV-out DVI-I ports quantity * VGA (D-Sub) ports quantity | 1<br>1 |
| Memory                                                                              |                                                  | Performance                                              |        |
| Graphics card memory type * GDDR2  Memory bus * 64 bit  Memory clock speed 1000 MHz |                                                  | DirectX version * HDCP                                   | 10.0   |
| •                                                                                   |                                                  | Design                                                   |        |
| Ports & interfaces Interface type * PCI E                                           | PCI Express 2.0                                  | Cooling type *                                           | Active |
|                                                                                     |                                                  | Other features                                           |        |
|                                                                                     |                                                  | Mac compatibility                                        | ×      |