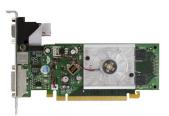

## Fujitsu S26361-F3000-L936 відеокарта GeForce 9300 GE GDDR2

**Виробник :** Fujitsu **Код продукту:** S26361-F3000-L936

**Назва моделі**: S26361-F3000-L936

| Processor                                                       |                                                  | Ports & interfaces                                       |             |
|-----------------------------------------------------------------|--------------------------------------------------|----------------------------------------------------------|-------------|
| Graphics processor * Processor frequency * Maximum resolution * | GeForce 9300 GE<br>540 MHz<br>2048 x 1536 pixels | TV-out DVI-I ports quantity * VGA (D-Sub) ports quantity | 7<br>1<br>1 |
| Memory                                                          |                                                  | Performance                                              |             |
| Graphics card memory type * Memory bus * Memory clock speed     | emory bus * 64 bit                               | DirectX version * HDCP                                   | 10.0        |
| Ports & interfaces                                              |                                                  | Design                                                   |             |
| Interface type *                                                | PCI Express 2.0                                  | Cooling type *                                           | Active      |
|                                                                 |                                                  | Other features                                           |             |
|                                                                 |                                                  | Mac compatibility                                        | ×           |