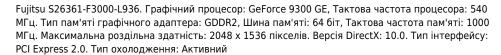

## Fujitsu S26361-F3000-L936 відеокарта GeForce 9300 GE GDDR2

**Виробник :** Fujitsu **Код продукту:** S26361-F3000-L936

**Назва моделі**: S26361-F3000-L936

| Processor                                                       |                                                  | Ports & interfaces                                       |             |
|-----------------------------------------------------------------|--------------------------------------------------|----------------------------------------------------------|-------------|
| Graphics processor * Processor frequency * Maximum resolution * | GeForce 9300 GE<br>540 MHz<br>2048 x 1536 pixels | TV-out DVI-I ports quantity * VGA (D-Sub) ports quantity | 7<br>1<br>1 |
| Memory                                                          |                                                  | Performance                                              |             |
| Graphics card memory type * Memory bus * Memory clock speed     | emory bus * 64 bit                               | DirectX version * HDCP                                   | 10.0        |
| Ports & interfaces                                              |                                                  | Design                                                   |             |
| Interface type *                                                | PCI Express 2.0                                  | Cooling type *                                           | Active      |
|                                                                 |                                                  | Other features                                           |             |
|                                                                 |                                                  | Mac compatibility                                        | ×           |