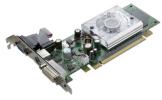

## Fujitsu S26361-F3000-L936 відеокарта GeForce 9300 GE GDDR2

**Виробник :** Fujitsu **Код продукту:** S26361-F3000-L936

**Назва моделі**: S26361-F3000-L936

| Processor                                                       |                                                  | Ports & interfaces                                       |             |
|-----------------------------------------------------------------|--------------------------------------------------|----------------------------------------------------------|-------------|
| Graphics processor * Processor frequency * Maximum resolution * | GeForce 9300 GE<br>540 MHz<br>2048 x 1536 pixels | TV-out DVI-I ports quantity * VGA (D-Sub) ports quantity | 7<br>1<br>1 |
| Memory                                                          |                                                  | Performance                                              |             |
| Graphics card memory type * Memory bus * Memory clock speed     | emory bus * 64 bit                               | DirectX version * HDCP                                   | 10.0        |
| Ports & interfaces                                              |                                                  | Design                                                   |             |
| Interface type *                                                | PCI Express 2.0                                  | Cooling type *                                           | Active      |
|                                                                 |                                                  | Other features                                           |             |
|                                                                 |                                                  | Mac compatibility                                        | ×           |