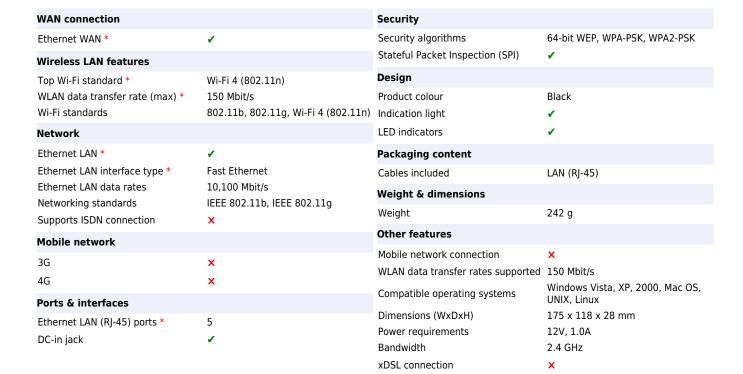

NETGEAR WNR1000. Top Wi-Fi standard: Wi-Fi 4 (802.11n), WLAN data transfer rate (max): 150 Mbit/s, Wi-Fi standards: 802.11b, 802.11g, Wi-Fi 4 (802.11n). Ethernet LAN interface type: Fast Ethernet, Ethernet LAN data rates: 10,100 Mbit/s, Networking standards: IEEE 802.11b, IEEE 802.11g. Security algorithms: 64-bit WEP, WPA-PSK, WPA2-PSK. Product color: Black. Cables included: LAN (RJ-45)