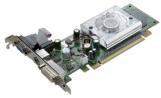

## Fujitsu S26361-F3000-L936 card đồ họa GeForce 9300 GE GDDR2

Nhãn hiệu: Fujitsu Mã sản phẩm: S26361-F3000-L936

Tên mẫu: S26361-F3000-L936

| Processor                                                       |                                                  | Ports & interfaces                                       |             |
|-----------------------------------------------------------------|--------------------------------------------------|----------------------------------------------------------|-------------|
| Graphics processor * Processor frequency * Maximum resolution * | GeForce 9300 GE<br>540 MHz<br>2048 x 1536 pixels | TV-out DVI-I ports quantity * VGA (D-Sub) ports quantity | 7<br>1<br>1 |
| Memory                                                          |                                                  | Performance                                              |             |
| Graphics card memory type * GDDR2  Memory bus * 64 bit          | DirectX version * HDCP                           | 10.0                                                     |             |
| Memory clock speed                                              | 1000 MHz                                         | Design                                                   |             |
| Ports & interfaces                                              | DCI Everence 2.0                                 | Cooling type *                                           | Active      |
| Interface type *                                                | PCI Express 2.0                                  | Other features                                           |             |
|                                                                 |                                                  | Mac compatibility                                        | ×           |