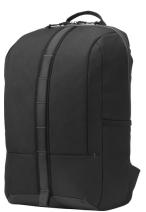

## **HP Ba lô Commuter**

Nhãn hiệu : HP Mã sản phẩm: 5EE92AA

Tên mẫu: Ba lô HP Commuter

HP Ba lô Commuter. Loại cặp: Balô, Tương thích với độ phân giải màn hình tối đa: 39.6 cm (15.6"). Trọng lượng: 390 g

| Features              |                 | Weight & dimensions |        |
|-----------------------|-----------------|---------------------|--------|
| Maximum screen size * | 39.6 cm (15.6") | Width               | 290 mm |
| Case type *           | Backpack        | Depth               | 160 mm |
| Product main colour * | Blue            | Height              | 440 mm |
| Expandable            | ×               | Weight              | 390 g  |
| Country of origin     | China           | Package width       | 340 mm |
| HP segment            | Home            | Package depth       | 40 mm  |
|                       |                 | Package height      | 475 mm |
|                       |                 | Package weight      | 395 g  |