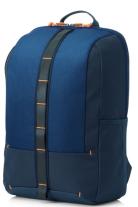

## **HP Ba lô Commuter**

Nhãn hiệu : HP Mã sản phẩm: 5EE92AA

Tên mẫu: Ba lô HP Commuter

HP Ba lô Commuter. Loại cặp: Balô, Tương thích với độ phân giải màn hình tối đa: 39.6 cm (15.6"). Trọng lượng: 390 g

| Features              |                 | Weight & dimensions |        |
|-----------------------|-----------------|---------------------|--------|
| Maximum screen size * | 39.6 cm (15.6") | Width               | 290 mm |
| Case type *           | Backpack        | Depth               | 160 mm |
| Product main colour * | Blue            | Height              | 440 mm |
| Expandable            | ×               | Weight              | 390 g  |
| Country of origin     | China           | Package width       | 340 mm |
| HP segment            | Home            | Package depth       | 40 mm  |
|                       |                 | Package height      | 475 mm |
|                       |                 | Package weight      | 395 g  |