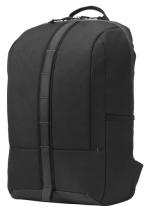

□□: HP □□□□: 5EE92AA

[[[]] : [[] Commuter [[]

 $\hfill\Box$  Commuter  $\hfill\Box$  .  $\hfill\Box$   $\hfill\Box$  ,  $\hfill\Box$   $\hfill\Box$   $\hfill$  39.6 cm (15.6").  $\hfill\Box$   $\hfill$  390 g

| Features              |                 | Weight & dimensions |        |
|-----------------------|-----------------|---------------------|--------|
| Maximum screen size * | 39.6 cm (15.6") | Width               | 290 mm |
| Case type *           | Backpack        | Depth               | 160 mm |
| Product main colour * | Blue            | Height              | 440 mm |
| Expandable            | ×               | Weight              | 390 g  |
| Country of origin     | China           | Package width       | 340 mm |
| HP segment            | Home            | Package depth       | 40 mm  |
|                       |                 | Package height      | 475 mm |
|                       |                 | Package weight      | 395 g  |