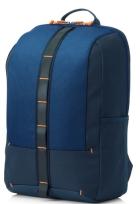

□□: HP □□□□: 5EE92AA

[[[]] : [[] Commuter [[]

 $\hfill\Box$  Commuter  $\hfill\Box$  .  $\hfill\Box$   $\hfill\Box$  ,  $\hfill\Box$   $\hfill\Box$   $\hfill$  39.6 cm (15.6").  $\hfill\Box$   $\hfill$  390 g

| Features              |                 | Weight & dimensions |        |
|-----------------------|-----------------|---------------------|--------|
| Maximum screen size * | 39.6 cm (15.6") | Width               | 290 mm |
| Case type *           | Backpack        | Depth               | 160 mm |
| Product main colour * | Blue            | Height              | 440 mm |
| Expandable            | ×               | Weight              | 390 g  |
| Country of origin     | China           | Package width       | 340 mm |
| HP segment            | Home            | Package depth       | 40 mm  |
|                       |                 | Package height      | 475 mm |
|                       |                 | Package weight      | 395 g  |