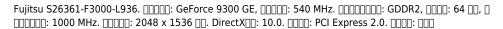

## Fujitsu S26361-F3000-L936 □□□ GeForce 9300 GE GDDR2

□□: Fujitsu □□□: S26361-F3000-L936

□□□□: S26361-F3000-L936

| Processor                                                                           |                                                  | Ports & interfaces                                       |             |
|-------------------------------------------------------------------------------------|--------------------------------------------------|----------------------------------------------------------|-------------|
| Graphics processor * Processor frequency * Maximum resolution *                     | GeForce 9300 GE<br>540 MHz<br>2048 x 1536 pixels | TV-out DVI-I ports quantity * VGA (D-Sub) ports quantity | 7<br>1<br>1 |
| Memory                                                                              |                                                  | Performance                                              |             |
| Graphics card memory type * GDDR2  Memory bus * 64 bit  Memory clock speed 1000 MHz |                                                  | DirectX version * HDCP                                   | 10.0        |
| orts & interfaces                                                                   |                                                  | Design                                                   |             |
|                                                                                     | DCI Everoce 2.0                                  | Cooling type *                                           | Active      |
| Interface type *                                                                    | PCI Express 2.0                                  | Other features                                           |             |
|                                                                                     |                                                  | Mac compatibility                                        | X           |