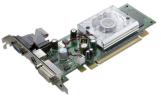

## Fujitsu S26361-F3000-L936 □□□ GeForce 9300 GE GDDR2

□□: Fujitsu □□□: S26361-F3000-L936

□□□□: S26361-F3000-L936

| Processor                                                                           |                                                  | Ports & interfaces                                       |             |
|-------------------------------------------------------------------------------------|--------------------------------------------------|----------------------------------------------------------|-------------|
| Graphics processor * Processor frequency * Maximum resolution *                     | GeForce 9300 GE<br>540 MHz<br>2048 x 1536 pixels | TV-out DVI-I ports quantity * VGA (D-Sub) ports quantity | 7<br>1<br>1 |
| Memory                                                                              |                                                  | Performance                                              |             |
| Graphics card memory type * GDDR2  Memory bus * 64 bit  Memory clock speed 1000 MHz |                                                  | DirectX version * HDCP                                   | 10.0        |
| orts & interfaces                                                                   |                                                  | Design                                                   |             |
|                                                                                     | DCI Everoce 2.0                                  | Cooling type *                                           | Active      |
| Interface type *                                                                    | PCI Express 2.0                                  | Other features                                           |             |
|                                                                                     |                                                  | Mac compatibility                                        | X           |